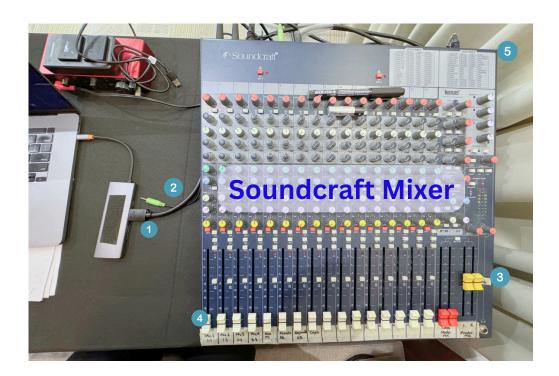

## **HOME OF GATEKEEPERS**

Power-on the power against the wall behind the curtains.

Power on the Yamaha Stagepass Mixer under the media table.

- 1 HDMI Cable for video projection.
- 2 3.5mm AUX cable for audio from laptop
- 3 Yellow Master Fader set to -10db
- 4 White Fader to control volume for individual mics or instrument.
- 5 Power-on for Soundcraft Mixer
- Sequence of Powering OFF: Yamaha Stagepass > Soundcraft > Wall Power.