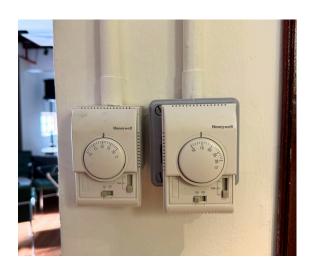

## **HOME OF GATEKEEPERS**

**Entry-way Curtains** 

Only touch these 3 switches for lights at the Entryway & Pantry area.

**A/C Controls** 

Leave a/c switches as it is.

**Corridor & Event Space Lights** 

3 switches from the left: Event Space Next three switches: Corridor