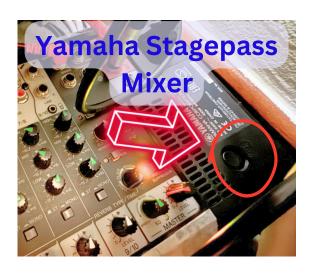

## **HOME OF GATEKEEPERS**

Power-on the power against the wall behind the curtains.

Power on the Yamaha Stagepass Mixer under the media table.

- 1 HDMI Cable for video projection.
- 2 3.5mm AUX cable for audio from laptop
- 3 Yellow Master Fader set to -10db
- 4 White Fader to control volume for individual mics or instrument.
- 5 Power-on for Soundcraft Mixer
- Sequence of Powering OFF: Yamaha Stagepass > Soundcraft > Wall Power.