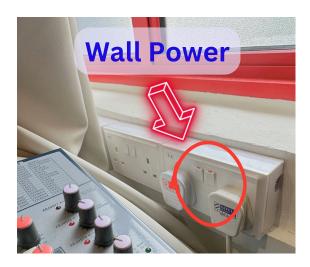

## **HOME OF GATEKEEPERS**

Power-on the power against the wall behind the curtains.

Power on the Yamaha Stagepass Mixer under the media table.

- 1 HDMI Cable for video projection.
- 2 3.5mm AUX cable for audio from laptop
- 3 Yellow Master Fader set to -10db
- 4 White Fader to control volume for individual mics or instrument.
- 5 Power-on for Soundcraft Mixer
- Sequence of Powering OFF: Yamaha Stagepass > Soundcraft > Wall Power.